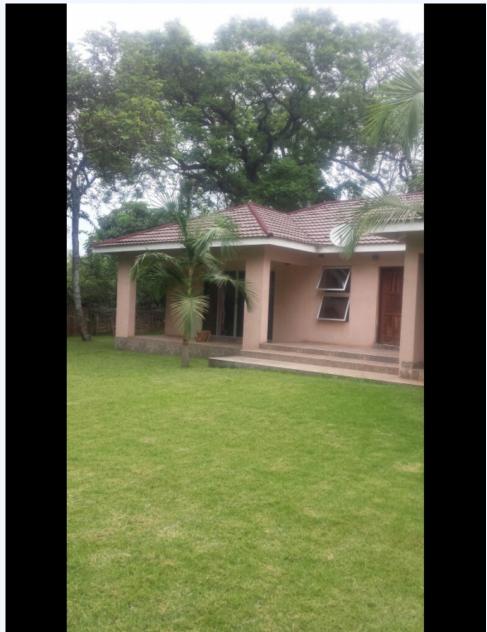

Well situated 4 bed roomed house, with large open plan lounge and dinning room, tiled throughout, needs kitchen and bathrooms finished. Well developed garden, ideal for offices.

Well situated 4 bed roomed house, with large open plan lounge and dinning room, tiled throughout, needs

Well situated 4 bed roomed house, with large open plan lounge and dinning room, tiled throughout, ne kitchen and bathrooms finished. Well developed garden, ideal for offices.

Name Address